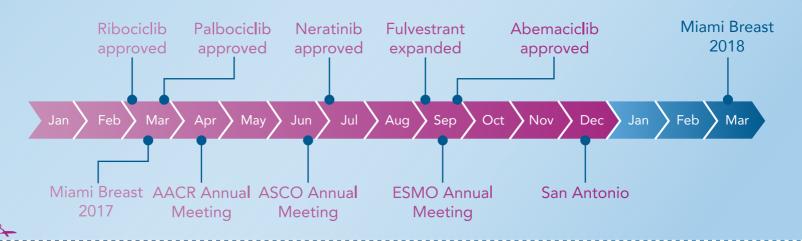

#### New Approvals, New Indications

2017 saw the approval and expanded indication of 5 agents across treatment settings. Starting in March, **ribociclib**, a CDK4/6 inhibitor, was approved in combination with an AI to treat postmenopausal women with HR-positive, HER2-negative advanced or metastatic breast cancer, as initial endocrine therapy. Less than 3 weeks later, **palbociclib**, another CDK4/6 inhibitor, was approved under the same indication.

The summer continued at an accelerated pace, with the approval of neratinib, a TKI, for the extended adjuvant treatment of HER2-positive breast cancer, following treatment with trastuzumab. Then, in late August, fulvestrant, an estrogen receptor downregulator, was granted an expanded indication as a monotherapy for HR-positive, HER2-negative postmenopausal patients with no prior endocrine therapy. Wrapping up the approvals so far, abemaciclib, a third CDK4/6 inhibitor, was approved in combination with fulvestrant in the same setting as ribociclib and

Early last year, the AACR Annual Meeting highlighted that immunotherapy may have an expanded role in treating breast cancer. The PD-L1 inhibitor, atezolizumab, was shown to trigger a response in certain patients with TNBC. Abstracts at ASCO then showed the PD-1 inhibitor pembrolizumab had a significant response rate in patients with untreated TNBC.

The 2017 ASCO Annual Meeting brought us the first definitive data on the use of PARP inhibition in breast cancer. **Olaparib**, initially approved for ovarian cancer treatment in 2014, was shown to increase

progression-free survival, when compared to chemotherapy, in the phase III OlympiAD trial.

Then, at the 2017 ESMO Congress, data from the phase II LORELEI trial showed the potential of PI3K inhibitor **taselisib** in the neoadjuvant setting, where it increased patients' overall response rate when used in combination with letrozole, compared with letrozole alone.